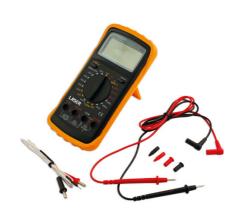

## **Automotive Multi Meter CAT II**

The Automotive Multi Meter is a compact 3 3/4 digit instrument for measuring DC and AC voltage, current, resistance, diode and continuity.

## **Additional Information**

- · Data hold function and frequency measurement. Low battery indication, overload protection and audible continuity.
- Meter capabilities: 250V AC/DC [voltage], 32.6 M Ohms [resistance], 10Amp [current], Screen size 63 x 32mm.
- Tests Tacho (RPM), dwell angle, temperature and duty cycle.
- 1 x PP3 (MN1604) 9V battery included.
- · CE, UKCA & RoHS compliant. CAT II.