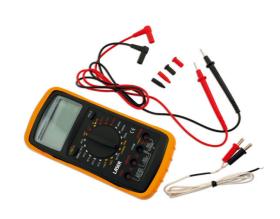

## **Automotive Multi Meter CAT II**

The Automotive Multi Meter is a compact 3 3/4 digit instrument for measuring DC and AC voltage, current, resistance, diode and continuity.

## **Additional Information**

- · Data hold function and frequency measurement. Low battery indication, overload protection and audible continuity.
- Meter capabilities: 250V AC/DC [voltage], 32.6 M Ohms [resistance], 10Amp [current], Screen size 63 x 32mm.
- Tests Tacho (RPM), dwell angle, temperature and duty cycle.
- 1 x PP3 (MN1604) 9V battery included.
- · CE, UKCA & RoHS compliant. CAT II.