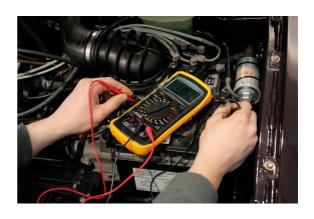

## **Automotive Multi Meter CAT II**

The Automotive Multi Meter is a compact 3 3/4 digit instrument for measuring DC and AC voltage, current, resistance, diode and continuity.

## **Additional Information**

- · Data hold function and frequency measurement. Low battery indication, overload protection and audible continuity.
- Meter capabilities: 250V AC/DC [voltage], 32.6 M Ohms [resistance], 10Amp [current], Screen size 63 x 32mm.
- Tests Tacho (RPM), dwell angle, temperature and duty cycle.
- 1 x PP3 (MN1604) 9V battery included.
- · CE, UKCA & RoHS compliant. CAT II.